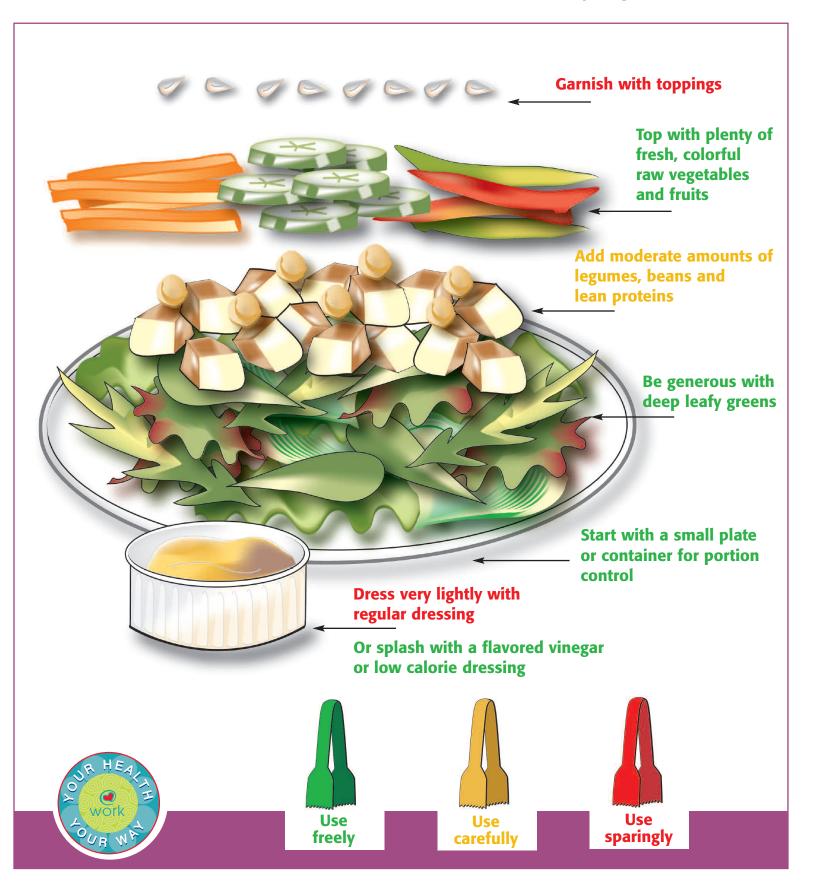

## How To Build A Better Salad

It's easy to build a healthful salad in a few easy steps. Simply use the tips below and the color coded salad bar utensils in the salad bar as your guide.

## How To Build A Better Salad

We've color coded our salad utensils to help you build a delicious meal that's in line with your healthy lifestyle.

**Green utensils** are placed on ingredients you can use freely. No dressings or marinades here, just leafy greens, fresh vegetables and luscious fruits in their natural state. They are full of flavor, vitamins and minerals. Start with a small plate or small container for portion control and fill it with spinach, spring mix or mesclun greens. Top with fresh fruit and veggies.

**Yellow utensils** are placed on ingredients with more calories and/or generous amounts of protein and healthy fats such as legumes, beans, lean proteins, dried fruits and reduced calorie dressed salads. It's important to carefully serve a moderate portion of these items.

**Red utensils** are placed on ingredients that are meant to be used sparingly such as parmesan cheese, bacon bits, croutons, fried noodles and heavily dressed salads. Sprinkle these ingredients on your salad for portion control.